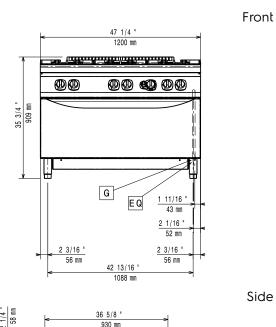

Oven working Temperature: 120 °C MIN; 280 °C MAX

**Oven Cavity Dimensions** 

(width): 1000 mm

**Oven Cavity Dimensions** 

380 mm (height):

**Oven Cavity Dimensions** 700 mm

(depth): External dimensions, Width: 1200 mm External dimensions, Depth: 930 mm

External dimensions, Height: 850 mm

Net weight: 200 kg Shipping weight: 221 kg Shipping height: 1070 mm Shipping width: 1020 mm

Shipping depth: 1300 mm Shipping volume: 1.42 m<sup>3</sup> Front Burners Power: 6 - 6 kW **Back Burners Power:** 10 - 10 kW Middle Burners Power: 6 - 0/6 - 0 kW