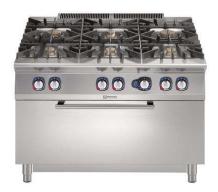

## Modular Cooking Range Line 900XP 6-Burner Gas Range on Large Gas Oven

| ITEM #  |  |  |
|---------|--|--|
| MODEL # |  |  |
| NAME #  |  |  |
|         |  |  |
| SIS #   |  |  |
| AIA#    |  |  |

391015 (E9GCGL6CL0)

6-Burner (2x10 kW, 4x6 kW) gas Range on large gas Oven (12 kW)

#### Main Features

- Unit to be mounted on stainless steel feet with height adjustment up to 50 mm. Unit can be easily mounted on cantilever systems.
- The four 6 kW and two 10 kW high efficiency burners are available in two different sizes to suit high performing cooking requirements of the most demanding customers:
  - -60 mm burners with continuous power regulation from 1,5 to 6 kW
- -100 mm burners with continuous power regulation from 2.2 kW to 10 kW
- Gas appliance supplied for use with natural or LPG gas, conversion jets supplied as standard.
- Large sized pan support in cast iron (stainless steel as option) with long center fins to allow the use of the largest down to the smallest pans.
- Burners with optimized combustion.
- Flame failure device on each burner protects against gas leakage when accidental extinguishing of the flame occurs.
- Protected pilot light.
- Base compartment consists of a large gas heated standard oven with stainless steel burners and self stabilizing flame positioned beneath the base plate. Oven chamber to have 3 levels of runners to accomodate 2/1 GN shelves (2 steam pans) and ribbed cast iron base plate.
- Oven thermostat adjustable from 120 °C to 280 °C.
- 40 mm thick oven door for heat insulation.
- The special design of the control knob system guarantees against water infiltration.
- IPX5 water protection.
- Control knobs provide smooth, continuous rotation from min to max power level.