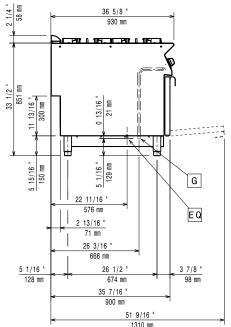

Oven working Temperature: 120 °C MIN; 280 °C MAX

**Oven Cavity Dimensions** 

(width): 1000 mm

**Oven Cavity Dimensions** 

380 mm (height):

**Oven Cavity Dimensions** 700 mm

(depth): External dimensions, Width: 1200 mm External dimensions, Depth: 930 mm

External dimensions, Height: 850 mm

Net weight: 200 kg Shipping weight: 221 kg Shipping height: 1070 mm Shipping width: 1020 mm

Shipping depth: 1300 mm Shipping volume: 1.42 m<sup>3</sup> Front Burners Power: 6 - 6 kW **Back Burners Power:** 10 - 10 kW Middle Burners Power: 6 - 0/6 - 0 kW